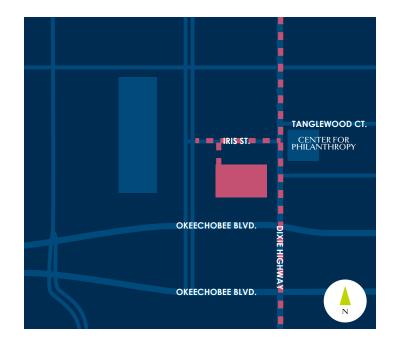

## 1. METERED PARKING

Metered parking is available along Dixie Highway and Iris Street, just a few minutes' walk from the Center for Philanthropy.

metered parking streets

metered parking lot