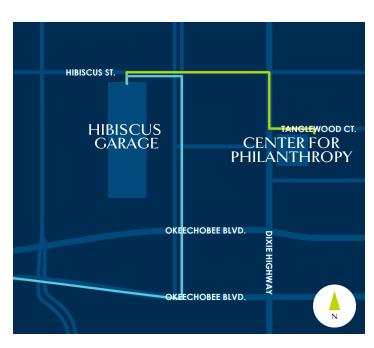

## 2. HIBISCUS GARAGE

• The Hibiscus Garage is located at

## 530 Hibiscus Street West Palm Beach FL

Refer to blue line on map for driving reference

• The walk from the Hibiscus garage to the Center for Philanthropy is about **8 minutes.** 

## 700 S. Dixie Hwy. West Palm Beach FL

- → Head east on Hibiscus St.
- → turn right onto Dixie Hwy.
- → turn left onto Tanglewood Ct.

Refer to the green line on map for walking direction